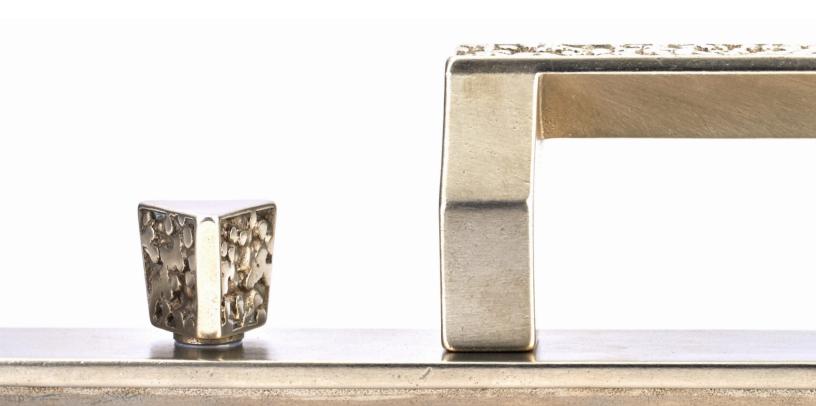

# THE BEST WAY TO INVITE SOPHISTICATION IN.

Rocky Mountain Hardware is expertly crafted in America using only the finest art-grade bronze and precision mechanisms. With over three decades of experience, Rocky Mountain Hardware continues to set itself apart with inimitable style, boundless capabilities, and exceptional quality guaranteed to stand the test of time.

Edge Curved Rail Grip G260 Silicon Bronze Dark Lustre Tide Texture

Mack Curved Rail Grip G260 White Bronze Medium

Edge Curved Rail Grip G260 White Bronze Light

Curved Offset D Grip SDP6 Silicon Bronze Brushed