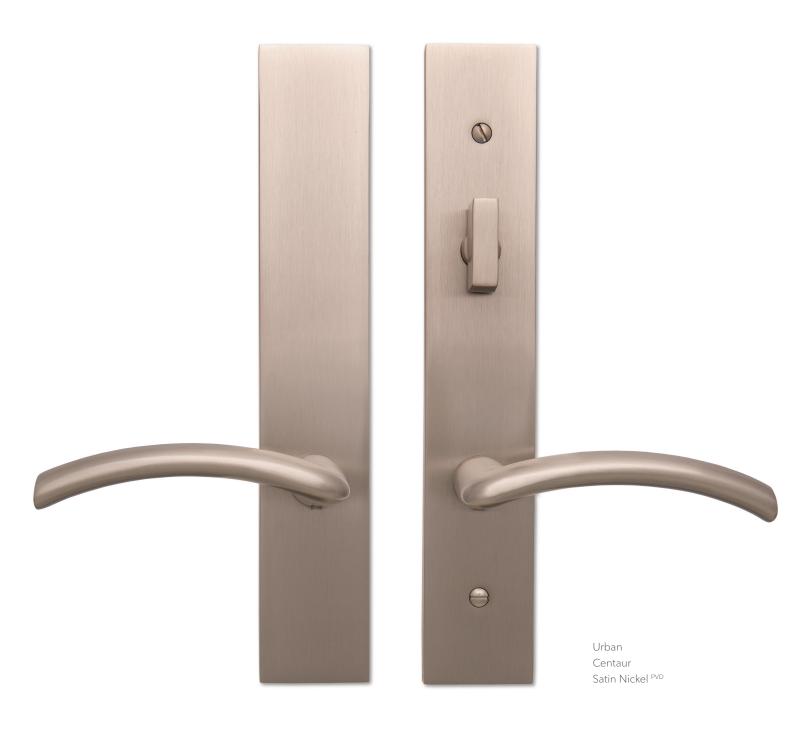

## IT'S THE FINISHING TOUCHES THAT LEAVE EVERLASTING IMPRESSIONS.

Customize your point of entry with Gallery Hardware.