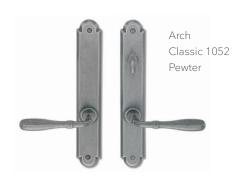

Arch Birdcage Pewter

Arch Arrondie Black

Rectangular Birdcage Black

Rectangular Arrondie Pewter

Richelieu 4100