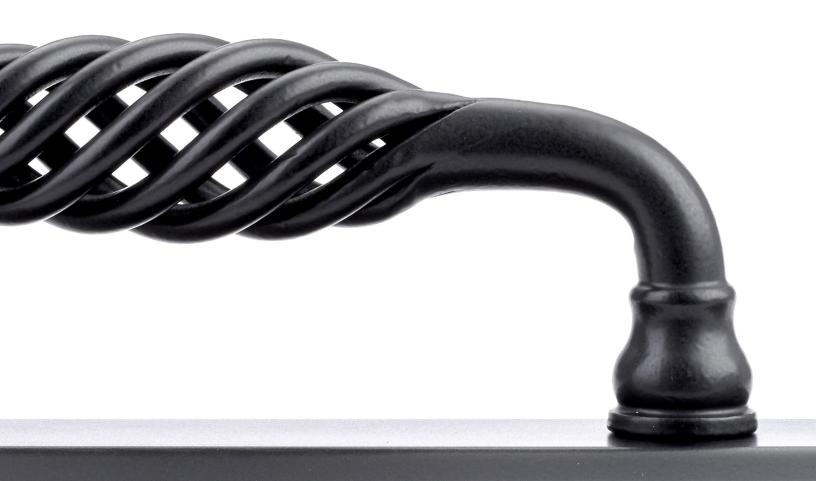

# THE BEST WAY TO INVITE SOPHISTICATION IN.

Rocky Mountain Hardware is expertly crafted in America using only the finest art-grade bronze and precision mechanisms. With over three decades of experience, Rocky Mountain Hardware continues to set itself apart with inimitable style, boundless capabilities, and exceptional quality guaranteed to stand the test of time.

Edge Curved Rail Grip G260 Silicon Bronze Dark Lustre Tide Texture

Mack Curved Rail Grip G260 White Bronze Medium

Edge Curved Rail Grip G260 White Bronze Light

Curved Offset D Grip SDP6 Silicon Bronze Brushed