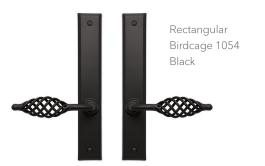

## MAKE ELEGANCE LOOK EFFORTLESS.

Founded in 1884 in France by famed ironworker Gustave Bouvet, Metal Style Bouvet combines traditional French ironwork craftsmanship and materials with modern technology to create distinctive hardware for equally distinctive doors. Metal Style Bouvet represents the finest of decorative French-inspired hardware.

Arch Birdcage Pewter

Arch Arrondie Black

Rectangular Birdcage Black

Rectangular Arrondie Pewter

Richelieu 4100