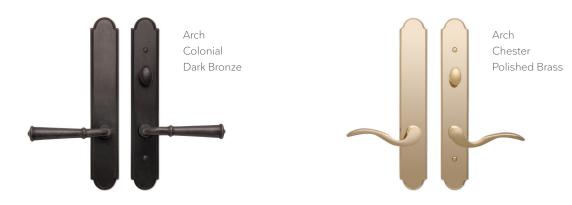

Arch Birdcage Pewter

Arch Arrondie Black

Rectangular Birdcage Black

Rectangular Arrondie Pewter

Richelieu 4100