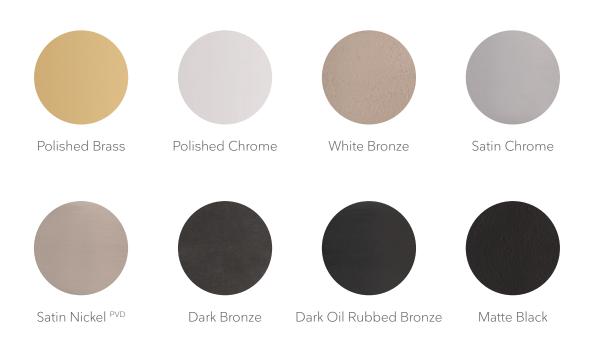

#### FINISH OPTIONS:

<sup>\*</sup> Bauhaus and Claros levers are not available in White Bronze, Dark Bronze, or Matte Black finishes.