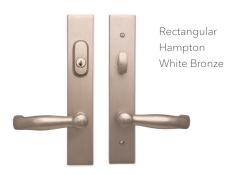

## IT'S THE FINISHING TOUCHES THAT LEAVE EVERLASTING IMPRESSIONS.

Customize your point of entry with Gallery Hardware.