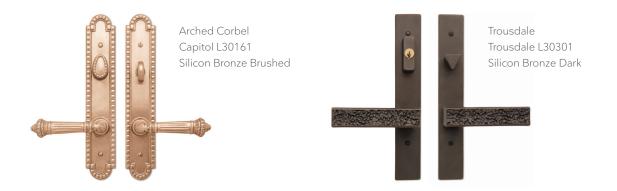

# THE BEST WAY TO INVITE SOPHISTICATION IN.

Rocky Mountain Hardware is expertly crafted in America using only the finest art-grade bronze and precision mechanisms. With over three decades of experience, Rocky Mountain Hardware continues to set itself apart with inimitable style, boundless capabilities, and exceptional quality guaranteed to stand the test of time.

Edge Curved Rail Grip G260 Silicon Bronze Dark Lustre Tide Texture

Mack Curved Rail Grip G260 White Bronze Medium

Edge Curved Rail Grip G260 White Bronze Light

Curved Offset D Grip SDP6 Silicon Bronze Brushed

Trousdale Offset Trousdale Grip G30300 Silicon Bronze Dark Lustre