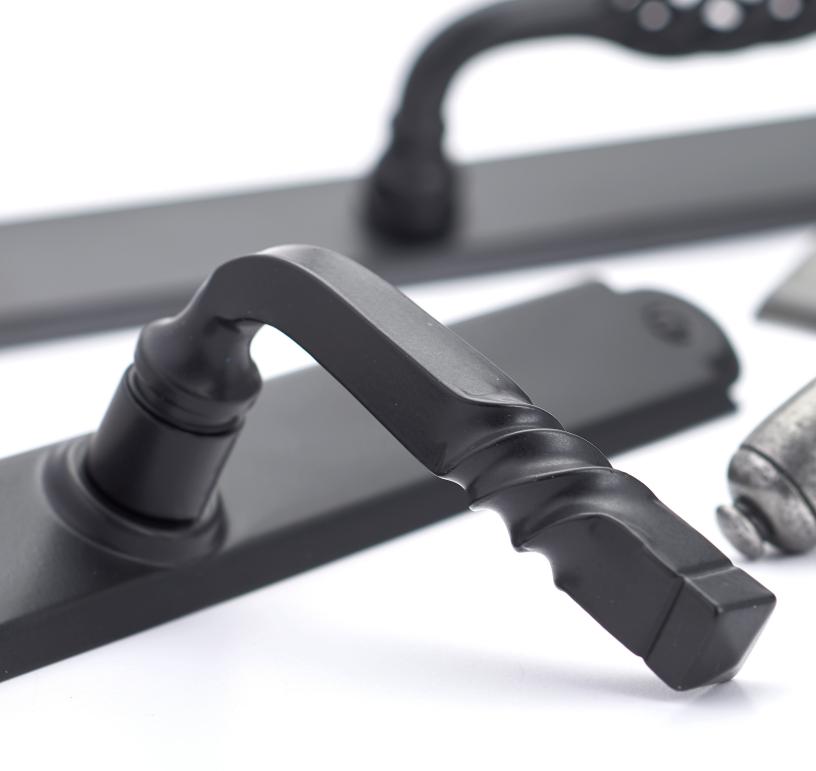

Rocky Mountain Hardware is expertly crafted in America using only the finest art-grade bronze and precision mechanisms. With over three decades of experience, Rocky Mountain Hardware continues to set itself apart with inimitable style, boundless capabilities, and exceptional quality guaranteed to stand the test of time.





























Edge Curved Rail Grip G260 Silicon Bronze Dark Lustre Tide Texture









Mack Curved Rail Grip G260 White Bronze Medium



Edge Curved Rail Grip G260 White Bronze Light







Curved Offset D Grip SDP6 Silicon Bronze Brushed







Trousdale Offset Trousdale Grip G30300 Silicon Bronze Dark Lustre

















#### TEXTURE OPTIONS\*:



<sup>\*</sup> Texture finishes are only available on the Edge Collection for Rocky Mountain Hardware.





## IT'S THE FINISHING TOUCHES THAT LEAVE EVERLASTING IMPRESSIONS.

Customize your point of entry with Gallery Hardware.





#### MARVIN.COM

©2021 Marvin Lumber and Cedar Co., LLC. All rights reserved. ®Registered trademark of Marvin Lumber and Cedar Co., LLC.

Part #19980117. October 2021.

Colors shown in printed materials are simulations and may not precisely duplicate product or finish colors. Contact your local Marvin dealer to view actual product and finish color samples.