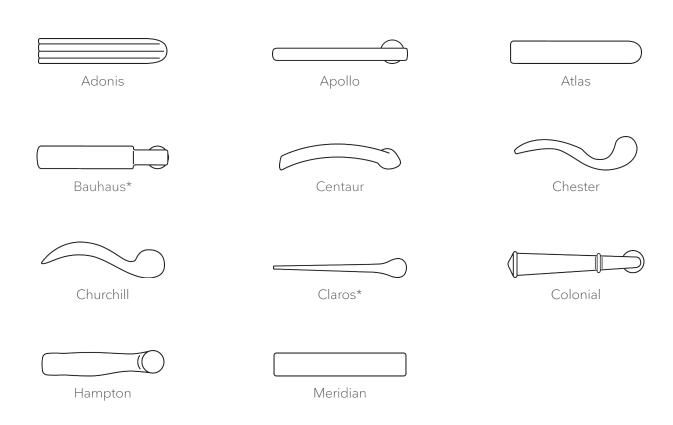

## IT'S THE FINISHING TOUCHES THAT LEAVE EVERLASTING IMPRESSIONS.

Customize your point of entry with Gallery Hardware.