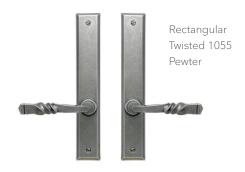

## IT'S THE FINISHING TOUCHES THAT LEAVE EVERLASTING IMPRESSIONS.

Customize your point of entry with Gallery Hardware.