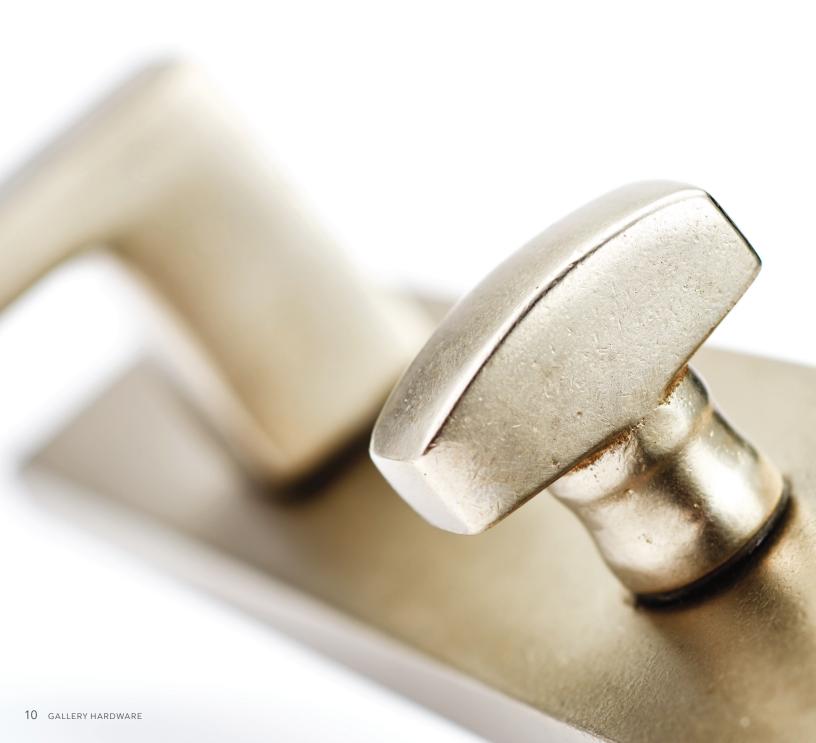

## IT'S THE FINISHING TOUCHES THAT LEAVE EVERLASTING IMPRESSIONS.

Customize your point of entry with Gallery Hardware.