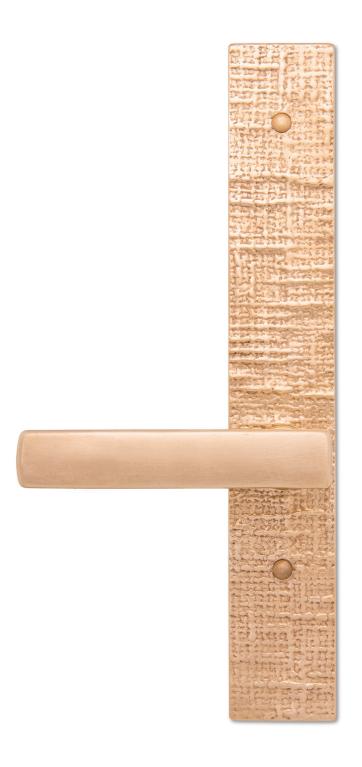

ngular Arrondie Pewter











Richelieu 4100







#### FINISH OPTIONS:



Pewter



# THE BEST WAY TO INVITE SOPHISTICATION IN.



Rocky Mountain Hardware is expertly crafted in America using only the finest art-grade bronze and precision mechanisms. With over three decades of experience, Rocky Mountain Hardware continues to set itself apart with inimitable style, boundless capabilities, and exceptional quality guaranteed to stand the test of time.





























Edge Curved Rail Grip G260 Silicon Bronze Dark Lustre Tide Texture









Mack Curved Rail Grip G260 White Bronze Medium



Edge Curved Rail Grip G260 White Bronze Light







Curved Offset D Grip SDP6 Silicon Bronze Brushed







Trousdale Offset Trousdale Grip G30300 Silicon Bronze Dark Lustre

















#### TEXTURE OPTIONS\*:



<sup>\*</sup> Texture finishes are only available on the Edge Collection for Rocky Mountain Hardware.





## IT'S THE FINISHING TOUCHES THAT LEAVE EVERLASTING IMPRESSIONS.

Customize your point of entry with Gallery Hardware.





#### MARVIN.COM

©2021 Marvin Lumber and Cedar Co., LLC. All rights reserved. ®Registered trademark of Marvin Lumber and Cedar Co., LLC.

Part #19980117. October 2021.

Colors shown in printed materials are simulations and may not precisely duplicate product or finish colors. Contact your local Marvin dealer to view actual product and finish color samples.