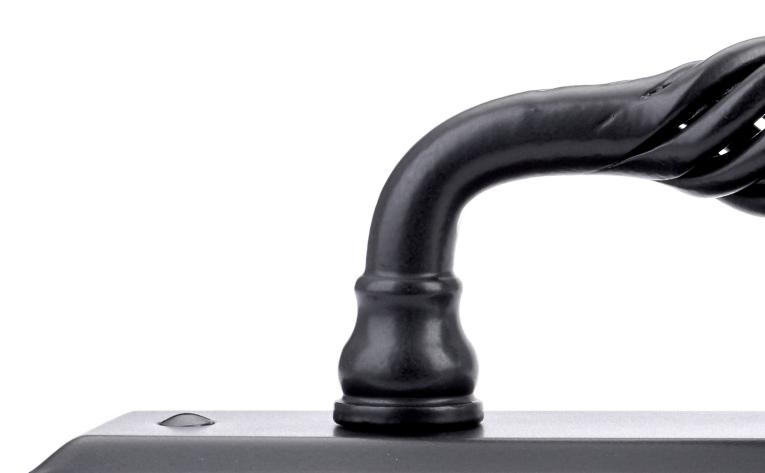

# THE BEST WAY TO INVITE SOPHISTICATION IN.

Rocky Mountain Hardware is expertly crafted in America using only the finest art-grade bronze and precision mechanisms. With over three decades of experience, Rocky Mountain Hardware continues to set itself apart with inimitable style, boundless capabilities, and exceptional quality guaranteed to stand the test of time.

Edge Curved Rail Grip G260 Silicon Bronze Dark Lustre Tide Texture

Mack Curved Rail Grip G260 White Bronze Medium

Edge Curved Rail Grip G260 White Bronze Light

Curved Offset D Grip SDP6 Silicon Bronze Brushed