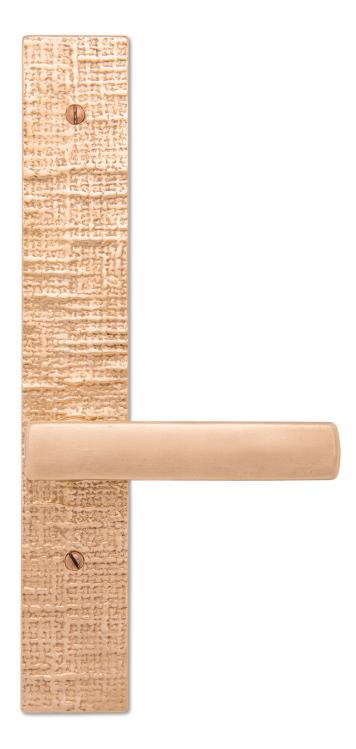

ular Arrondie Pewter











Richelieu 4100







#### FINISH OPTIONS:



Pewter



# THE BEST WAY TO INVITE SOPHISTICATION IN.



Rocky Mountain Hardware is expertly crafted in America using only the finest art-grade bronze and precision mechanisms. With over three decades of experience, Rocky Mountain Hardware continues to set itself apart with inimitable style, boundless capabilities, and exceptional quality guaranteed to stand the test of time.





























Edge Curved Rail Grip G260 Silicon Bronze Dark Lustre Tide Texture









Mack Curved Rail Grip G260 White Bronze Medium



Edge Curved Rail Grip G260 White Bronze Light







Curved Offset D Grip SDP6 Silicon Bronze Brushed







Trousdale Offset Trousdale Grip G30300 Silicon Bronze Dark Lustre

















#### TEXTURE OPTIONS\*:



<sup>\*</sup> Texture finishes are only available on the Edge Collection for Rocky Mountain Hardware.





## IT'S THE FINISHING TOUCHES THAT LEAVE EVERLASTING IMPRESSIONS.

Customize your point of entry with Gallery Hardware.





#### MARVIN.COM

©2021 Marvin Lumber and Cedar Co., LLC. All rights reserved. ®Registered trademark of Marvin Lumber and Cedar Co., LLC.

Part #19980117. October 2021.

Colors shown in printed materials are simulations and may not precisely duplicate product or finish colors. Contact your local Marvin dealer to view actual product and finish color samples.