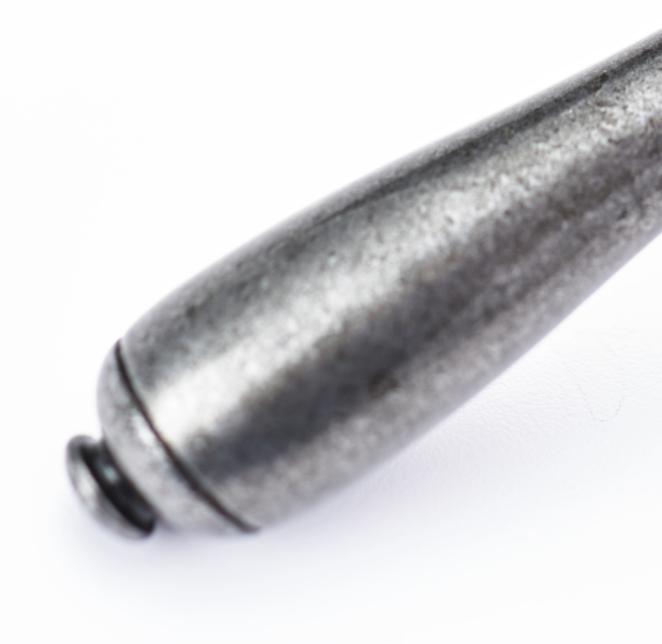

## MAKE ELEGANCE LOOK EFFORTLESS.

Founded in 1884 in France by famed ironworker Gustave Bouvet, Metal Style Bouvet combines traditional French ironwork craftsmanship and materials with modern technology to create distinctive hardware for equally distinctive doors. Metal Style Bouvet represents the finest of decorative French-inspired hardware.

Arch Birdcage Pewter

Arch Arrondie Black

Rectangular Birdcage Black

Rectangular Arrondie Pewter

Richelieu 4100

#### FINISH OPTIONS:

Pewter