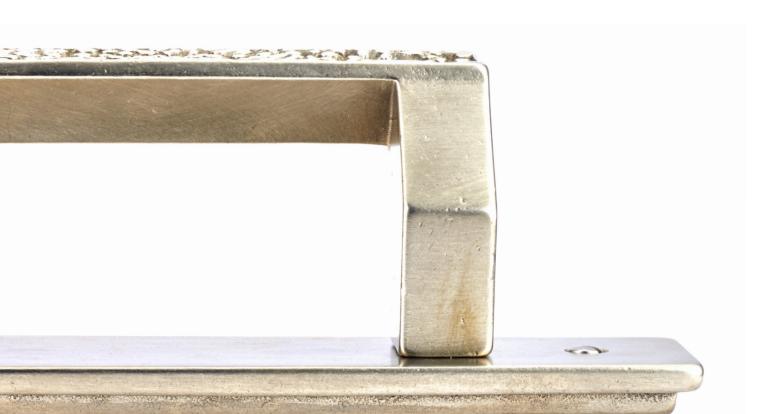

# THE BEST WAY TO INVITE SOPHISTICATION IN.

Rocky Mountain Hardware is expertly crafted in America using only the finest art-grade bronze and precision mechanisms. With over three decades of experience, Rocky Mountain Hardware continues to set itself apart with inimitable style, boundless capabilities, and exceptional quality guaranteed to stand the test of time.

Trousdale Offset Trousdale Grip G30300 Silicon Bronze Dark Lustre