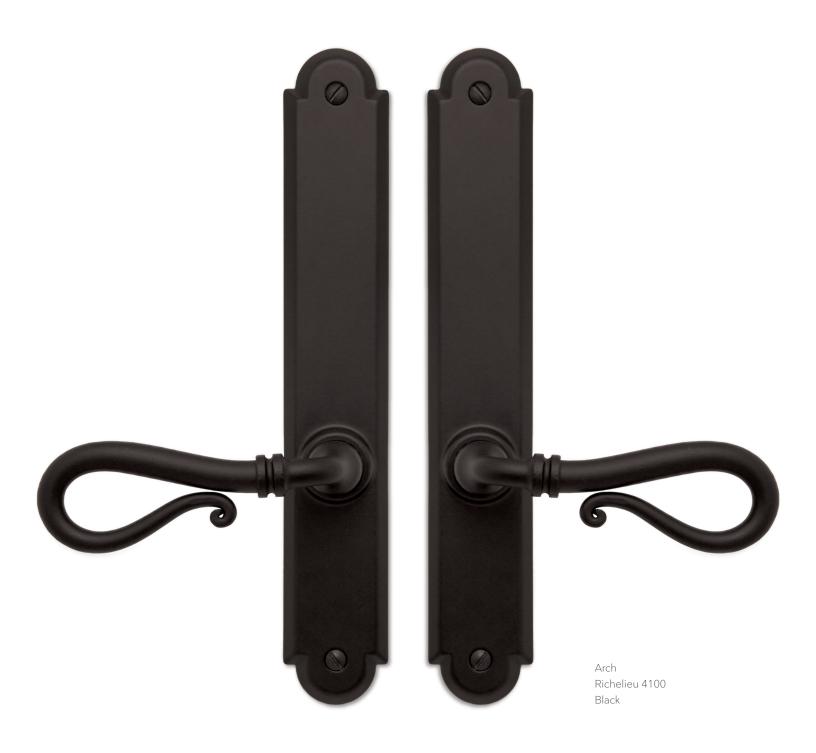

## MAKE ELEGANCE LOOK EFFORTLESS.

Founded in 1884 in France by famed ironworker Gustave Bouvet, Metal Style Bouvet combines traditional French ironwork craftsmanship and materials with modern technology to create distinctive hardware for equally distinctive doors. Metal Style Bouvet represents the finest of decorative French-inspired hardware.

Arch Birdcage Pewter

Arch Arrondie Black

Rectangular Birdcage Black

Rectangular Arrondie Pewter

Richelieu 4100