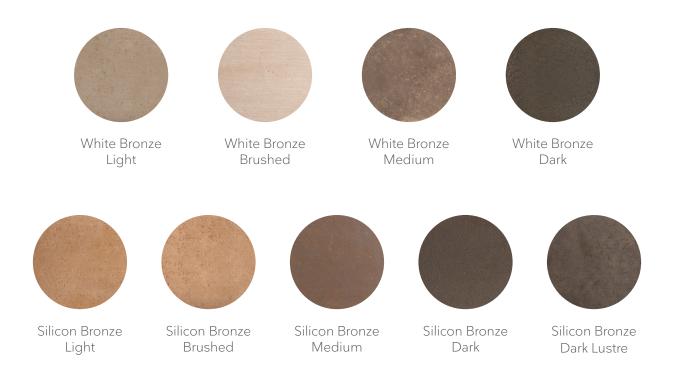

#### FINISH OPTIONS:

<sup>\*</sup> Bauhaus and Claros levers are not available in White Bronze, Dark Bronze, or Matte Black finishes.