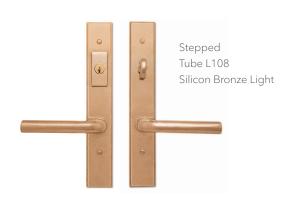

# THE BEST WAY TO INVITE SOPHISTICATION IN.

Rocky Mountain Hardware is expertly crafted in America using only the finest art-grade bronze and precision mechanisms. With over three decades of experience, Rocky Mountain Hardware continues to set itself apart with inimitable style, boundless capabilities, and exceptional quality guaranteed to stand the test of time.

Edge Curved Rail Grip G260 Silicon Bronze Dark Lustre Tide Texture

Mack Curved Rail Grip G260 White Bronze Medium

Edge Curved Rail Grip G260 White Bronze Light

Curved Offset D Grip SDP6 Silicon Bronze Brushed