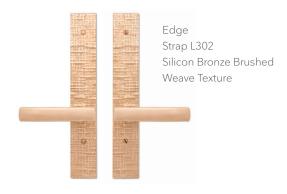

# THE BEST WAY TO INVITE SOPHISTICATION IN.

Rocky Mountain Hardware is expertly crafted in America using only the finest art-grade bronze and precision mechanisms. With over three decades of experience, Rocky Mountain Hardware continues to set itself apart with inimitable style, boundless capabilities, and exceptional quality guaranteed to stand the test of time.

Edge Curved Rail Grip G260 Silicon Bronze Dark Lustre Tide Texture

Mack Curved Rail Grip G260 White Bronze Medium

Edge Curved Rail Grip G260 White Bronze Light

Curved Offset D Grip SDP6 Silicon Bronze Brushed

#### TEXTURE OPTIONS\*:

<sup>\*</sup> Texture finishes are only available on the Edge Collection for Rocky Mountain Hardware.