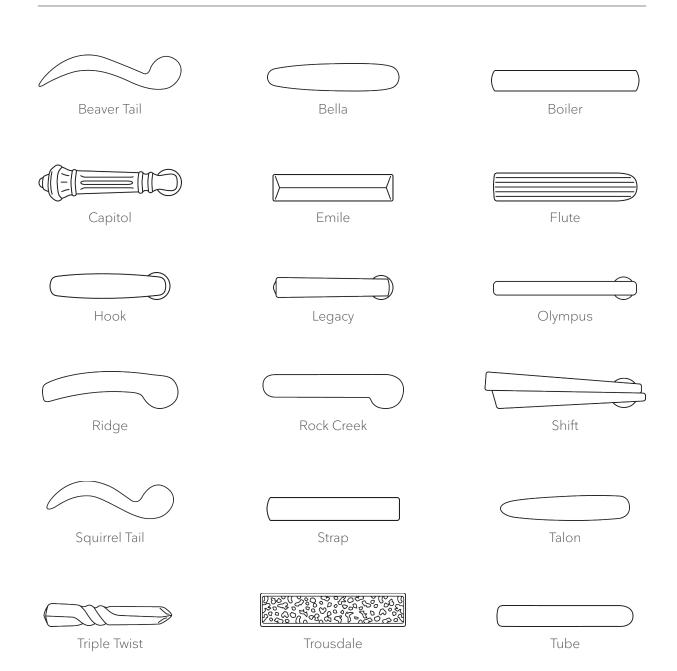

tangular Arrondie Pewter











Richelieu 4100







#### FINISH OPTIONS:



Pewter



# THE BEST WAY TO INVITE SOPHISTICATION IN.



Rocky Mountain Hardware is expertly crafted in America using only the finest art-grade bronze and precision mechanisms. With over three decades of experience, Rocky Mountain Hardware continues to set itself apart with inimitable style, boundless capabilities, and exceptional quality guaranteed to stand the test of time.





























Edge Curved Rail Grip G260 Silicon Bronze Dark Lustre Tide Texture









Mack Curved Rail Grip G260 White Bronze Medium



Edge Curved Rail Grip G260 White Bronze Light







Curved Offset D Grip SDP6 Silicon Bronze Brushed







Trousdale Offset Trousdale Grip G30300 Silicon Bronze Dark Lustre

















#### TEXTURE OPTIONS\*:



<sup>\*</sup> Texture finishes are only available on the Edge Collection for Rocky Mountain Hardware.





## IT'S THE FINISHING TOUCHES THAT LEAVE EVERLASTING IMPRESSIONS.

Customize your point of entry with Gallery Hardware.





#### MARVIN.COM

©2021 Marvin Lumber and Cedar Co., LLC. All rights reserved. ®Registered trademark of Marvin Lumber and Cedar Co., LLC.

Part #19980117. October 2021.

Colors shown in printed materials are simulations and may not precisely duplicate product or finish colors. Contact your local Marvin dealer to view actual product and finish color samples.