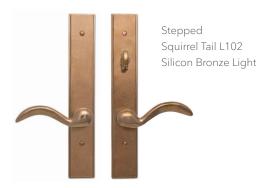

# THE BEST WAY TO INVITE SOPHISTICATION IN.

Rocky Mountain Hardware is expertly crafted in America using only the finest art-grade bronze and precision mechanisms. With over three decades of experience, Rocky Mountain Hardware continues to set itself apart with inimitable style, boundless capabilities, and exceptional quality guaranteed to stand the test of time.

Edge Curved Rail Grip G260 Silicon Bronze Dark Lustre Tide Texture

Mack Curved Rail Grip G260 White Bronze Medium

Edge Curved Rail Grip G260 White Bronze Light

Curved Offset D Grip SDP6 Silicon Bronze Brushed