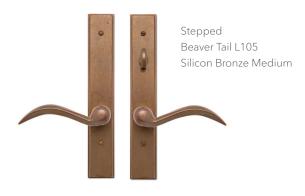

# THE BEST WAY TO INVITE SOPHISTICATION IN.

Rocky Mountain Hardware is expertly crafted in America using only the finest art-grade bronze and precision mechanisms. With over three decades of experience, Rocky Mountain Hardware continues to set itself apart with inimitable style, boundless capabilities, and exceptional quality guaranteed to stand the test of time.

Edge Curved Rail Grip G260 Silicon Bronze Dark Lustre Tide Texture

Mack Curved Rail Grip G260 White Bronze Medium

Edge Curved Rail Grip G260 White Bronze Light

Curved Offset D Grip SDP6 Silicon Bronze Brushed