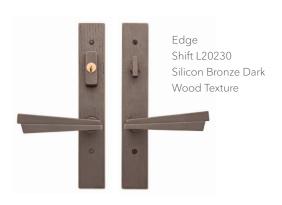

# THE BEST WAY TO INVITE SOPHISTICATION IN.

Rocky Mountain Hardware is expertly crafted in America using only the finest art-grade bronze and precision mechanisms. With over three decades of experience, Rocky Mountain Hardware continues to set itself apart with inimitable style, boundless capabilities, and exceptional quality guaranteed to stand the test of time.

Edge Curved Rail Grip G260 Silicon Bronze Dark Lustre Tide Texture

Mack Curved Rail Grip G260 White Bronze Medium

Edge Curved Rail Grip G260 White Bronze Light

Curved Offset D Grip SDP6 Silicon Bronze Brushed