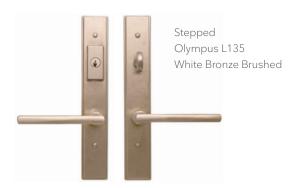

## IT'S THE FINISHING TOUCHES THAT LEAVE EVERLASTING IMPRESSIONS.

Customize your point of entry with Gallery Hardware.