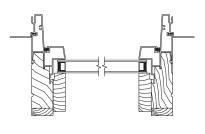

#### pinnacle clad direct set

Vertical

Horizontal

#### pinnacle clad low profile direct set

Vertical

Horizontal