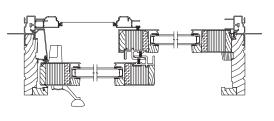

### narrow stile swinging patio door

Match your architectural style with performance by choosing a Pinnacle swinging patio door. Create unique sightlines, maximize natural light and improve outdoor views with significantly more visible glass afforded by our narrow stiles. A complement to any home's décor, Windsor's beautifully crafted in-swing and out-swing doors are available in five unique interior finishes with heights up to eight feet tall. The versatility of design options continues, with 51 different exterior clad colors and finishes, several hardware styles, multiple hardware finishes and numerous grille options. For safety, multi-point locking hardware is available. For style, add a customized transom or sidelite. Select one panel to operate or two panels, or include up to four panels in one frame. With narrow stile swinging patio doors, the options are nearly endless.

#### narrow stile sliding patio door

Windsor's sleek, narrow stile sliding doors will be the talk of your next outdoor event. With more visible glass than classic French stile doors, incredible ease of operation and modern aesthetics, our narrow stile sliding patio doors are the perfect complement to your contemporary design. Constructed with up to four panels, the doors glide effortlessly on two end adjustable tandem steel ball bearing rollers and offer a pultruded fiberglass sill in a gray or bronze finish. Heavy-duty weatherstripping also ensures your patio doors will be ready for the changing seasons, even when your patio is not.