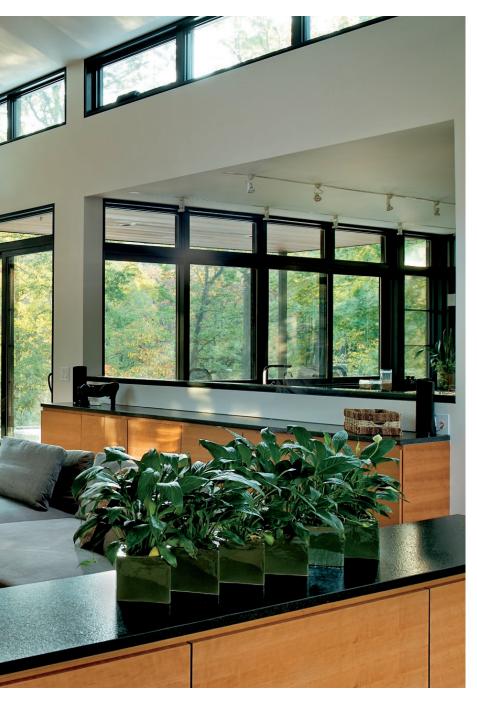

# 90-degree corner window

Constructed with the same frame as our Pinnacle clad low profile direct set, our 90-degree corner window is designed with clean, straight lines to maximize your view. Corner units are available with a glazed corner post or choose to forgo the post altogether for virtually unobstructed sightlines.\*

Increased visible glass provides a clear view of the outside world, while high-performance thermal ratings maintain a comfortable indoor environment. Whether you want to finish off a sunroom with architectural interest or create expansive panoramic views in a kitchen, our corner windows offer a stunning option sure to give your project a bold, modern look.