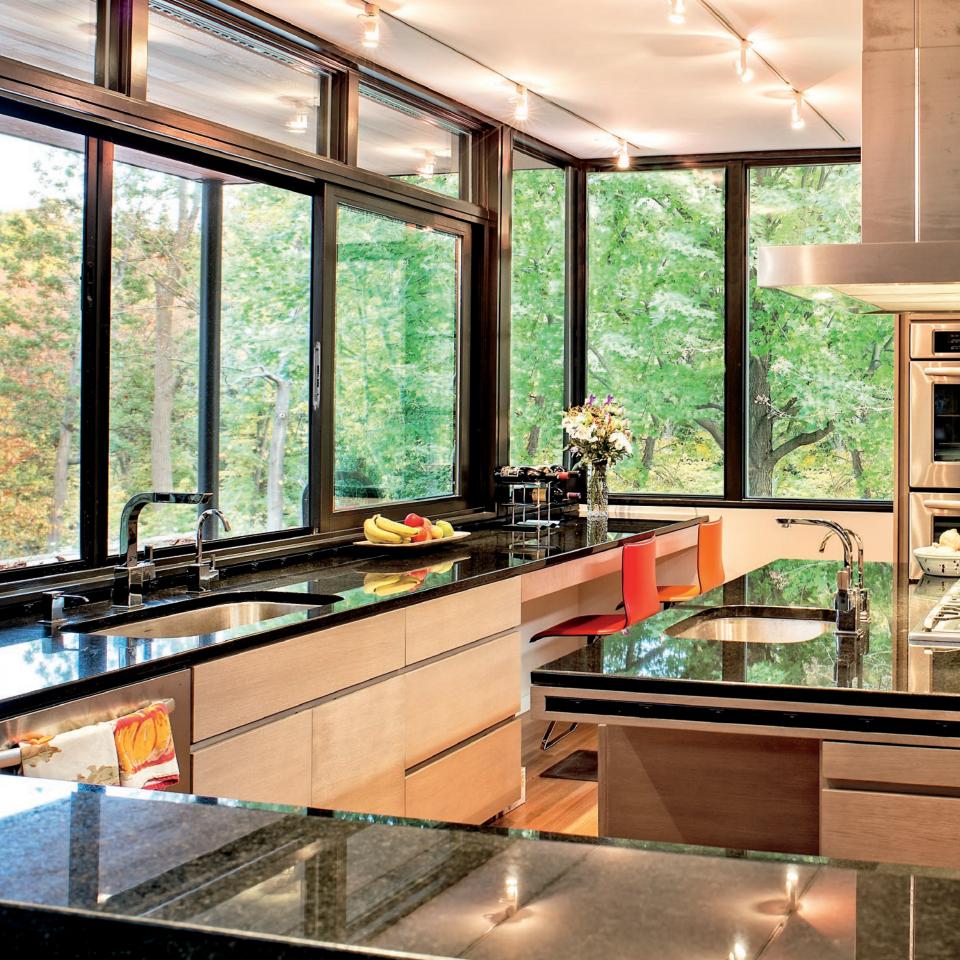

# 90-degree corner window

Constructed with the same frame as our Pinnacle clad low profile direct set, our 90-degree corner window is designed with clean, straight lines to maximize your view. Corner units are available with a glazed corner post or choose to forgo the post altogether for virtually unobstructed sightlines.\*

Increased visible glass provides a clear view of the outside world, while high-performance thermal ratings maintain a comfortable indoor environment. Whether you want to finish off a sunroom with architectural interest or create expansive panoramic views in a kitchen, our corner windows offer a stunning option sure to give your project a bold, modern look.