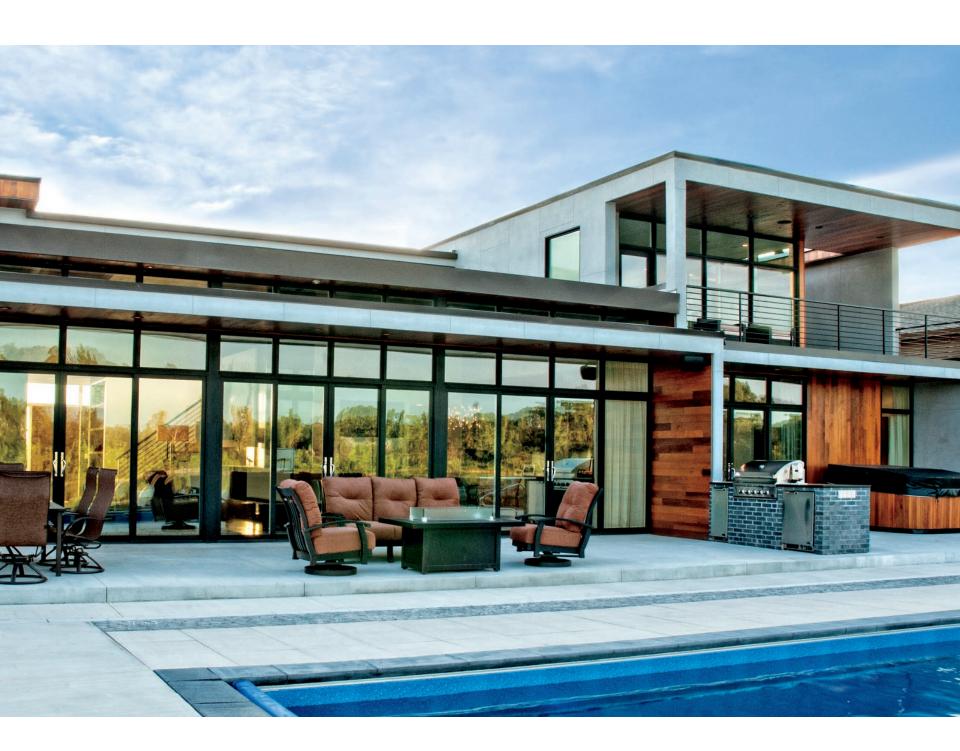

#### narrow stile sliding patio door

Windsor's sleek, narrow stile sliding doors will be the talk of your next outdoor event. With more visible glass than classic French stile doors, incredible ease of operation and modern aesthetics, our narrow stile sliding patio doors are the perfect complement to your contemporary design. Constructed with up to four panels, the doors glide effortlessly on two end adjustable tandem steel ball bearing rollers and offer a pultruded fiberglass sill in a gray or bronze finish. Heavy-duty weatherstripping also ensures your patio doors will be ready for the changing seasons, even when your patio is not.

# narrow stile multi-slide patio door

Expand the feel of your indoor living space and let the beauty of the outdoors in. Featuring increased visible glass, narrow stile multi-slide patio doors highlight brilliant outdoor views and give your home a unique, contemporary architectural look. Not only an impactful design element, our clad multi-slide doors enhance your modern style while flooding your interior with an abundance of natural light.

Available in stacking or pocket configurations up to 20 feet wide, Pinnacle narrow stile multi-slide patio doors are designed to complement our existing Pinnacle collection and offer many of the same features as other products in the line. Choose from 43 clad colors, eight anodized finishes, one of five interior finishes, and a variety of glazing options and grille patterns.