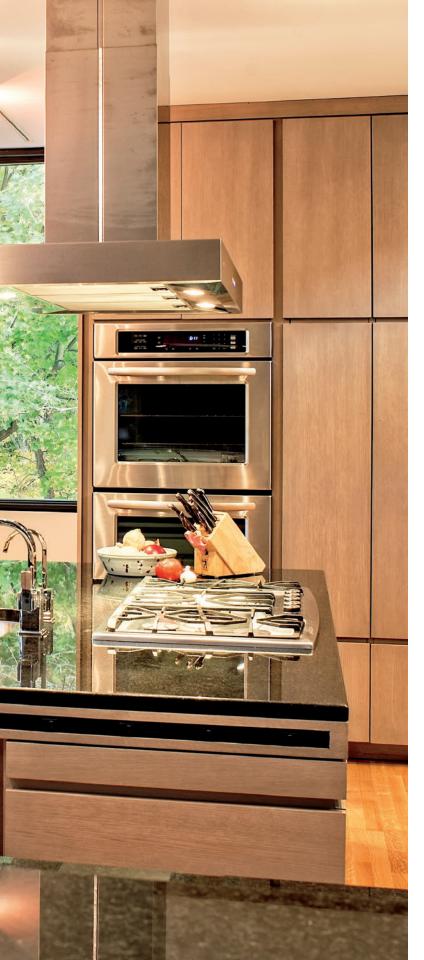

# casement + awning

Create a clean and understated look with Pinnacle wood clad casements and awnings. Our energy and cost efficient windows offer the ultimate in performance, stability and style. Take advantage of a convenient, easy-to-maintain unit offering maximum light and excellent ventilation. With an array of sizes and options, we can make a casement or awning for any room in your home.

Improved energy efficiency comes from our thick, two-inch sash and thermally broken frame that increase insulation and, more importantly, reduce your energy bills. And our sleek, single-lever, multi-point hardware makes for a tight, leakproof fit built for years of style and effortless operation.