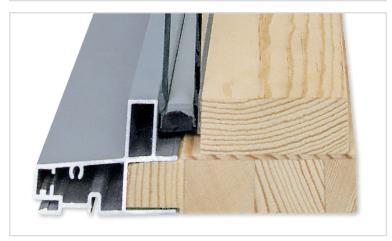

# casement + awning

Create a clean and understated look with Pinnacle wood clad casements and awnings. Our energy and cost efficient windows offer the ultimate in performance, stability and style. Take advantage of a convenient, easy-to-maintain unit offering maximum light and excellent ventilation. With an array of sizes and options, we can make a casement or awning for any room in your home.

Improved energy efficiency comes from our thick, two-inch sash and thermally broken frame that increase insulation and, more importantly, reduce your energy bills. And our sleek, single-lever, multi-point hardware makes for a tight, leakproof fit built for years of style and effortless operation.