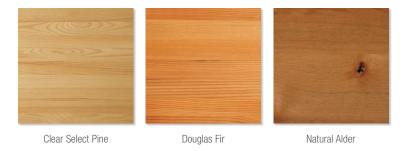

dard construction openings.

Pinnacle bi-fold patio doors feature a revolutionary hinge system that provides graceful operation and reliable function for years to come. Offered in three heights, our narrow stile bi-fold doors can be assembled with as few as two panels, and up to eight panels wide. Imagine having the capability to span an opening as high as eight feet tall and up to 24 feet wide.

Highly customizable, with thousands of available product possibilities, from stylish hardware to stunning colors and contemporary finishes, the opportunities are nearly endless. Enhance your home with bi-fold doors and be inspired by the view.

#### standard clad colors



#### feature clad colors

Custom color matching is also available.



#### anodized finishes





#### interior wood species



#### interior finishes



#### Painted White

Painted Black

#### patio door handles + finishes

Brushed chrome, polished chrome, satin nickel and brass feature a clear coating that protects the finish against tarnishing and peeling. It extends the rich, bright life of the finish and dramatically delays the aging process.

1/Bi-fold doors are available with the contemporary swinging handle in satin nickel, brass and oil rubbed bronze; 2/Euro swinging handle is only available in satin nickel and black; 3/Flush mount handle is only available in satin nickel, faux bronze, oil rubbed bronze and black.



#### contemporary stops + glazing bead



Casement Operating



Casement Picture



Low Profile Direct Set



#### contemporary grille profiles



Exterior: 7/8" Tall Putty Interior: 7/8" Co