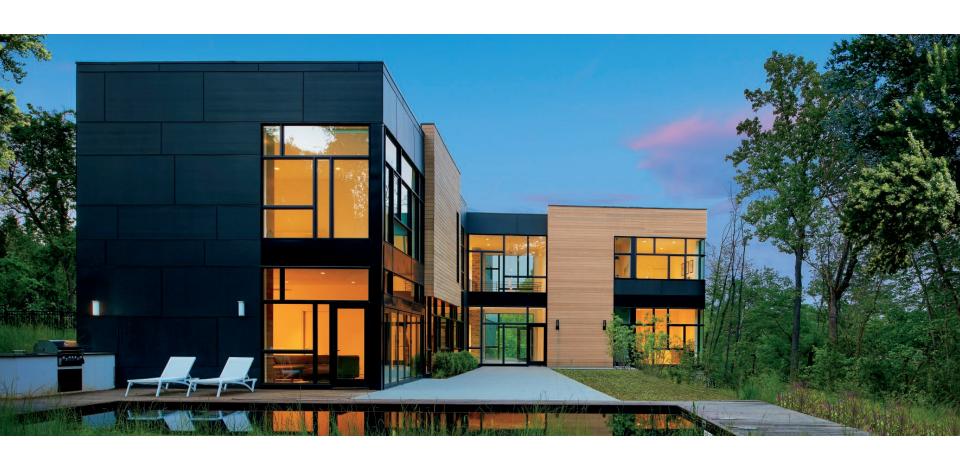

# style + view

Windsor Windows & Doors has established a proud tradition of developing unique home construction solutions for more than 70 years. Our extensive line of windows and doors opens up a home to the ambiance and beauty of the outdoors, while the inspired designs and lasting performance of our products present an endless array of possibilities to architects and builders.

Windsor uses the highest quality materials, resulting in products that are not only beautiful, but also durable, strong and energy efficient. Choose from a wide selection of materials, as well as expanded sizes and decorative accessories that will make others take notice. Each product is designed to meet specific needs, depending on architectural style, regional preference and price point. Regardless of the product you choose, Windsor is committed to being the best value in the industry.

# one-of-a-kind configurations

Round out the contemporary look with our new Textured Black feature color. This black finish gives Windsor's windows and doors a rugged, utilitarian appearance that provides an added tactile dimension sought after by architects. This exterior clad color enhances visual appeal across many different styles and adds dramatic contrast to any architectural design.