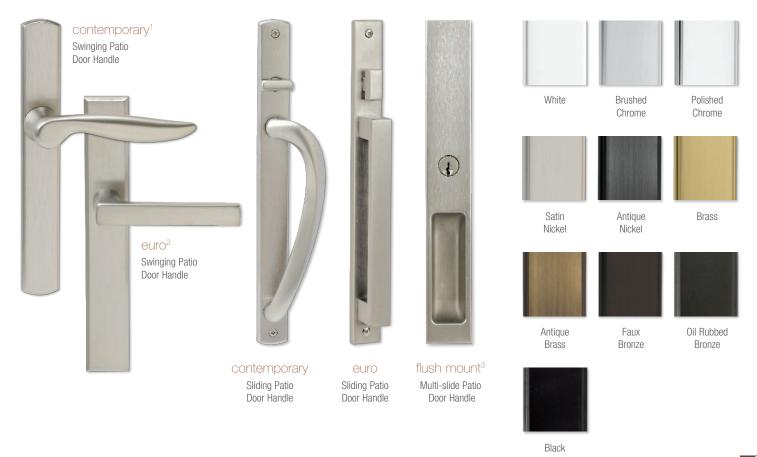

#### patio door handles + finishes

Brushed chrome, polished chrome, satin nickel and brass feature a clear coating that protects the finish against tarnishing and peeling. It extends the rich, bright life of the finish and dramatically delays the aging process.

1/Bi-fold doors are available with the contemporary swinging handle in satin nickel, brass and oil rubbed bronze; 2/Euro swinging handle is only available in satin nickel and black; 3/Flush mount handle is only available in satin nickel, faux bronze, oil rubbed bronze and black.