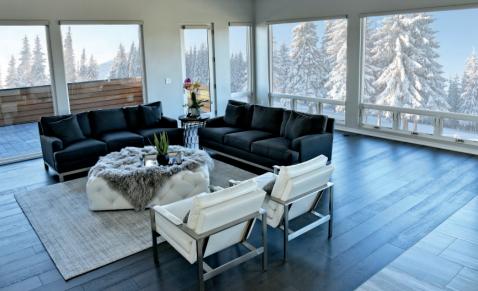

# direct set + low profile direct set

Our line of Pinnacle direct set and low profile direct set windows gives you the opportunity to make a bold statement. Choose an angle peak at the top of a casement or make it completely original with side-by-side windows to create walls of glass. Be inspired and get creative with our direct set line of products and benefit from the same exacting measures of energy efficiency and overall quality as our other windows and doors. Custom-shaped or standard, direct set windows can enhance the clean, modern aesthetics of your design.

# 90-degree corner window

Constructed with the same frame as our Pinnacle clad low profile direct set, our 90-degree corner window is designed with clean, straight lines to maximize your view. Corner units are available with a glazed corner post or choose to forgo the post altogether for virtually unobstructed sightlines.\*