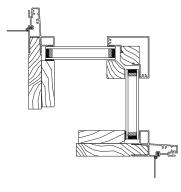

# 90-degree corner window

Constructed with the same frame as our Pinnacle clad low profile direct set, our 90-degree corner window is designed with clean, straight lines to maximize your view. Corner units are available with a glazed corner post or choose to forgo the post altogether for virtually unobstructed sightlines.\*

Increased visible glass provides a clear view of the outside world, while high-performance thermal ratings maintain a comfortable indoor environment. Whether you want to finish off a sunroom with architectural interest or create expansive panoramic views in a kitchen, our corner windows offer a stunning option sure to give your project a bold, modern look.