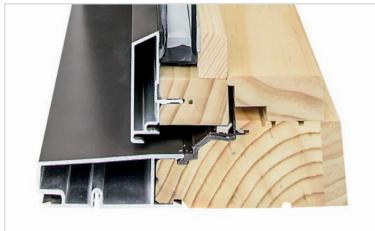

# casement + awning

Create a clean and understated look with Pinnacle wood clad casements and awnings. Our energy and cost efficient windows offer the ultimate in performance, stability and style. Take advantage of a convenient, easy-to-maintain unit offering maximum light and excellent ventilation. With an array of sizes and options, we can make a casement or awning for any room in your home.

Improved energy efficiency comes from our thick, two-inch sash and thermally broken frame that increase insulation and, more importantly, reduce your energy bills. And our sleek, single-lever, multi-point hardware makes for a tight, leakproof fit built for years of style and effortless operation.