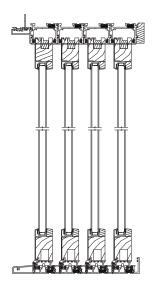

# narrow stile multi-slide patio door

Expand the feel of your indoor living space and let the beauty of the outdoors in. Featuring increased visible glass, narrow stile multi-slide patio doors highlight brilliant outdoor views and give your home a unique, contemporary architectural look. Not only an impactful design element, our clad multi-slide doors enhance your modern style while flooding your interior with an abundance of natural light.

Available in stacking or pocket configurations up to 20 feet wide, Pinnacle narrow stile multi-slide patio doors are designed to complement our existing Pinnacle collection and offer many of the same features as other products in the line. Choose from 43 clad colors, eight anodized finishes, one of five interior finishes, and a variety of glazing options and grille patterns.