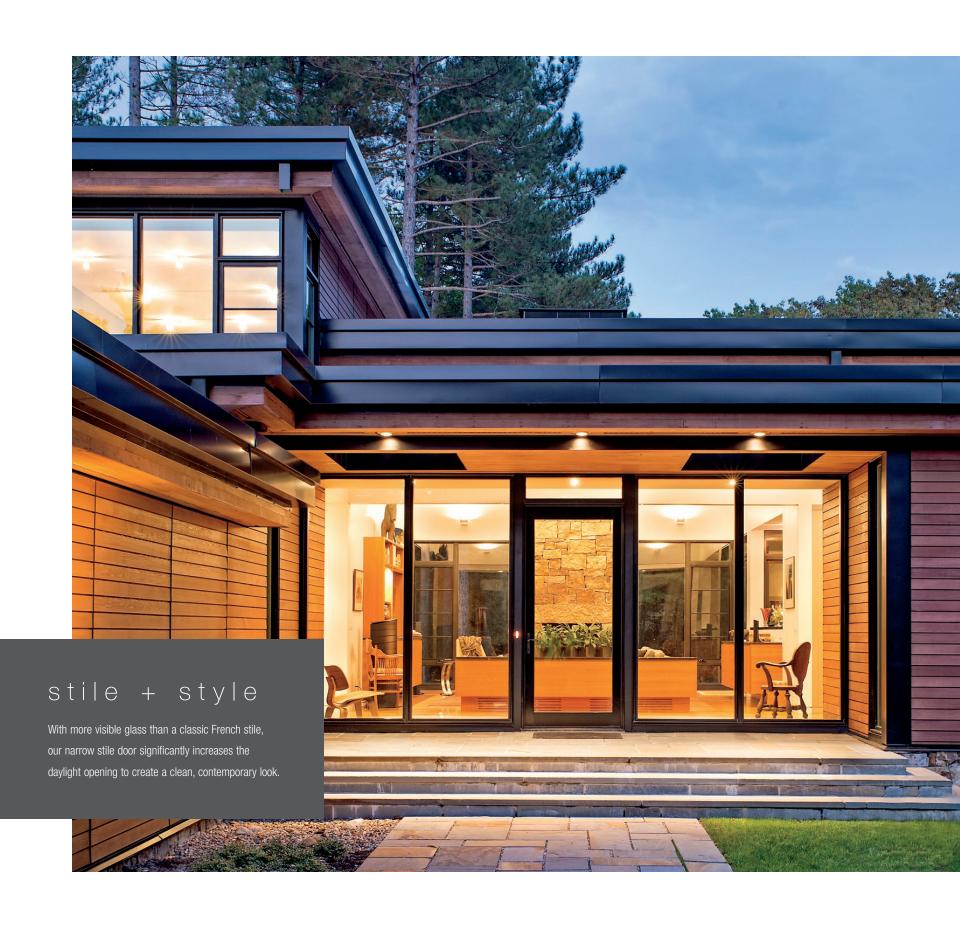

### narrow stile swinging patio door

Match your architectural style with performance by choosing a Pinnacle swinging patio door. Create unique sightlines, maximize natural light and improve outdoor views with significantly more visible glass afforded by our narrow stiles. A complement to any home's décor, Windsor's beautifully crafted in-swing and out-swing doors are available in five unique interior finishes with heights up to eight feet tall. The versatility of design options continues, with 51 different exterior clad colors and finishes, several hardware styles, multiple hardware finishes and numerous grille options. For safety, multi-point locking hardware is available. For style, add a customized transom or sidelite. Select one panel to operate or two panels, or include up to four panels in one frame. With narrow stile swinging patio doors, the options are nearly endless.

#### narrow stile sliding patio door

Windsor's sleek, narrow stile sliding doors will be the talk of your next outdoor event. With more visible glass than classic French stile doors, incredible ease of operation and modern aesthetics, our narrow stile sliding patio doors are the perfect complement to your contemporary design. Constructed with up to four panels, the doors glide effortlessly on two end adjustable tandem steel ball bearing rollers and offer a pultruded fiberglass sill in a gray or bronze finish. Heavy-duty weatherstripping also ensures your patio doors will be ready for the changing seasons, even when your patio is not.