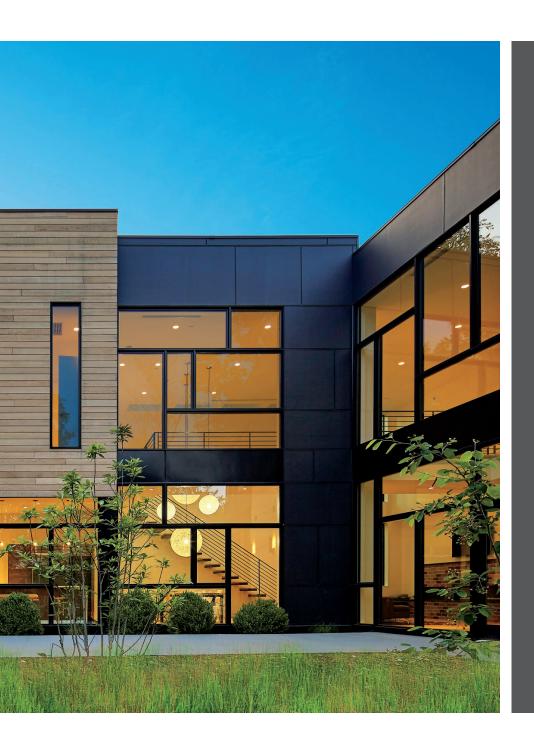

# one-of-a-kind configurations

Round out the contemporary look with our new Textured Black feature color. This black finish gives Windsor's windows and doors a rugged, utilitarian appearance that provides an added tactile dimension sought after by architects. This exterior clad color enhances visual appeal across many different styles and adds dramatic contrast to any architectural design.

# every project + every style

Windsor Windows & Doors has distinct product lines for every application. New construction. Room additions. Window replacement. Windsor has the solutions to help meet any home building or home improvement need. Discover all of the products we have to offer.