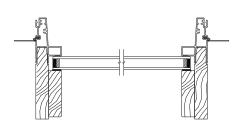

#### pinnacle clad direct set

Vertical

Horizontal

#### pinnacle clad low profile direct set

Vertical

Horizontal