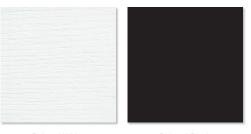

.

Pinnacle bi-fold patio doors feature a revolutionary hinge system that provides graceful operation and reliable function for years to come. Offered in three heights, our narrow stile bi-fold doors can be assembled with as few as two panels, and up to eight panels wide. Imagine having the capability to span an opening as high as eight feet tall and up to 24 feet wide.

Highly customizable, with thousands of available product possibilities, from stylish hardware to stunning colors and contemporary finishes, the opportunities are nearly endless. Enhance your home with bi-fold doors and be inspired by the view.

#### standard clad colors



#### feature clad colors

Custom color matching is also available.



#### anodized finishes





#### interior wood species



#### interior finishes



#### Painted White

Painted Black

#### patio door handles + finishes

Brushed chrome, polished chrome, satin nickel and brass feature a clear coating that protects the finish against tarnishing and peeling. It extends the rich, bright life of the finish and dramatically delays the aging process.

1/Bi-fold doors are available with the contemporary swinging handle in satin nickel, brass and oil rubbed bronze; 2/Euro swinging handle is only available in satin nickel and black; 3/Flush mount handle is only available in satin nickel, faux bronze, oil rubbed bronze and black.



#### contemporary stops + glazing bead



Casement Operating



Casement Picture



Low Profile Direct Set



#### contemporary grille profiles



Exterior: 7/8" Tall Putty Interior: 7/8" Contemporary Exterior: 1-1/4