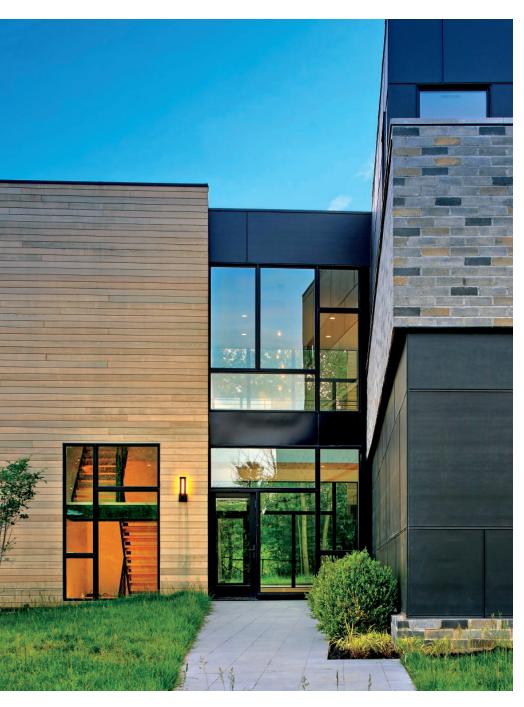

# one-of-a-kind configurations

Round out the contemporary look with our new Textured Black feature color. This black finish gives Windsor's windows and doors a rugged, utilitarian appearance that provides an added tactile dimension sought after by architects. This exterior clad color enhances visual appeal across many different styles and adds dramatic contrast to any architectural design.

# every project + every style

Windsor Windows & Doors has distinct product lines for every application. New construction. Room additions. Window replacement. Windsor has the solutions to help meet any home building or home improvement need. Discover all of the products we have to offer.