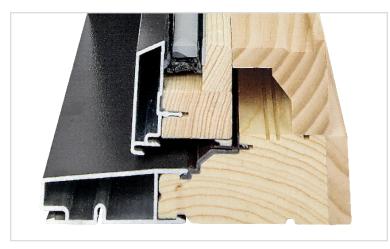

# casement + awning

Create a clean and understated look with Pinnacle wood clad casements and awnings. Our energy and cost efficient windows offer the ultimate in performance, stability and style. Take advantage of a convenient, easy-to-maintain unit offering maximum light and excellent ventilation. With an array of sizes and options, we can make a casement or awning for any room in your home.

Improved energy efficiency comes from our thick, two-inch sash and thermally broken frame that increase insulation and, more importantly, reduce your energy bills. And our sleek, single-lever, multi-point hardware makes for a tight, leakproof fit built for years of style and effortless operation.