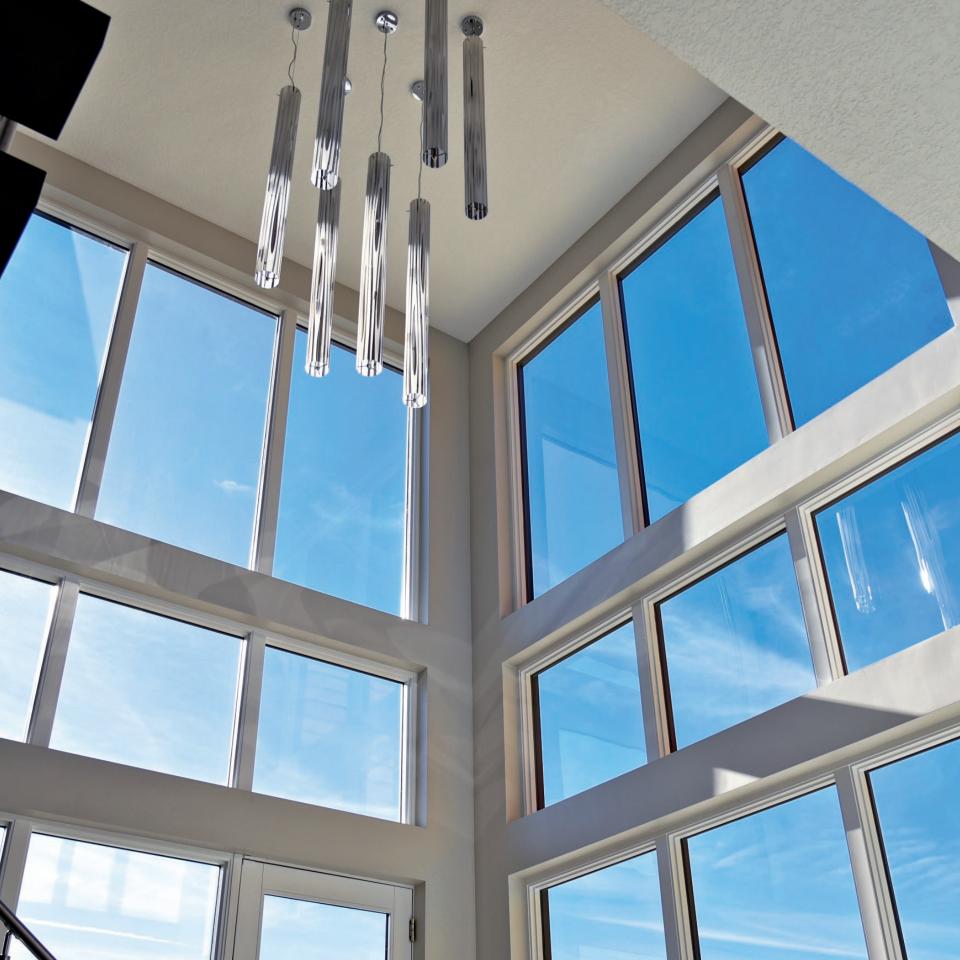

# 90-degree corner window

Constructed with the same frame as our Pinnacle clad low profile direct set, our 90-degree corner window is designed with clean, straight lines to maximize your view. Corner units are available with a glazed corner post or choose to forgo the post altogether for virtually unobstructed sightlines.\*

Increased visible glass provides a clear view of the outside world, while high-performance thermal ratings maintain a comfortable indoor environment. Whether you want to finish off a sunroom with architectural interest or create expansive panoramic views in a kitchen, our corner windows offer a stunning option sure to give your project a bold, modern look.