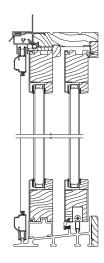

# narrow stile bi-fold patio door

Designed with narrow stiles for more visible glass and to maximize your views, the innovative concept of bi-fold patio doors brings open-air luxury to virtually any custom project. Quality, high-performance and stunning beauty come together in Pinnacle narrow stile bi-fold patio doors. We offer this versatile product in many sizes and configurations, which allows for installation in standard construction openings.

Pinnacle bi-fold patio doors feature a revolutionary hinge system that provides graceful operation and reliable function for years to come. Offered in three heights, our narrow stile bi-fold doors can be assembled with as few as two panels, and up to eight panels wide. Imagine having the capability to span an opening as high as eight feet tall and up to 24 feet wide.

Highly customizable, with thousands of available product possibilities, from stylish hardware to stunning colors and contemporary finishes, the opportunities are nearly endless. Enhance your home with bi-fold doors and be inspired by the view.