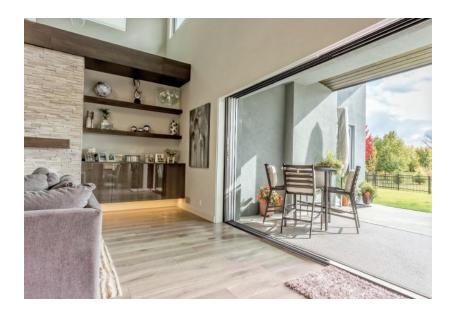

# style + view

Windsor Windows & Doors has established a proud tradition of developing unique home construction solutions for more than 70 years. Our extensive line of windows and doors opens up a home to the ambiance and beauty of the outdoors, while the inspired designs and lasting performance of our products present an endless array of possibilities to architects and builders.

#### narrow stile sliding patio door

Windsor's sleek, narrow stile sliding doors will be the talk of your next outdoor event. With more visible glass than classic French stile doors, incredible ease of operation and modern aesthetics, our narrow stile sliding patio doors are the perfect complement to your contemporary design. Constructed with up to four panels, the doors glide effortlessly on two end adjustable tandem steel ball bearing rollers and offer a pultruded fiberglass sill in a gray or bronze finish. Heavy-duty weatherstripping also ensures your patio doors will be ready for the changing seasons, even when your patio is not.

# narrow stile multi-slide patio door

Expand the feel of your indoor living space and let the beauty of the outdoors in. Featuring increased visible glass, narrow stile multi-slide patio doors highlight brilliant outdoor views and give your home a unique, contemporary architectural look. Not only an impactful design element, our clad multi-slide doors enhance your modern style while flooding your interior with an abundance of natural light.