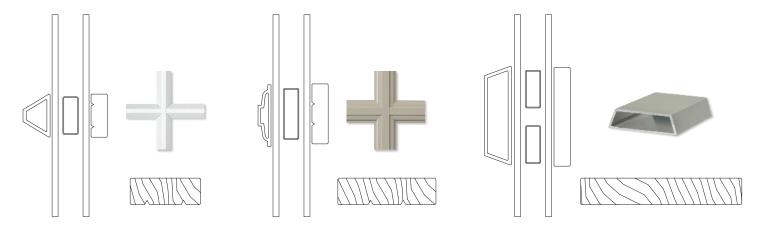

#### contemporary stops + glazing bead

Casement Operating

Casement Picture

Low Profile Direct Set

#### contemporary grille profiles

Exterior: 7/8" Tall Putty Interior: 7/8" Contemporary Exterior: 1-1/4" Ogee Interior: 1-1/4" Contemporary

Exterior: 2" Tall Putty Interior: 2" Contemporary