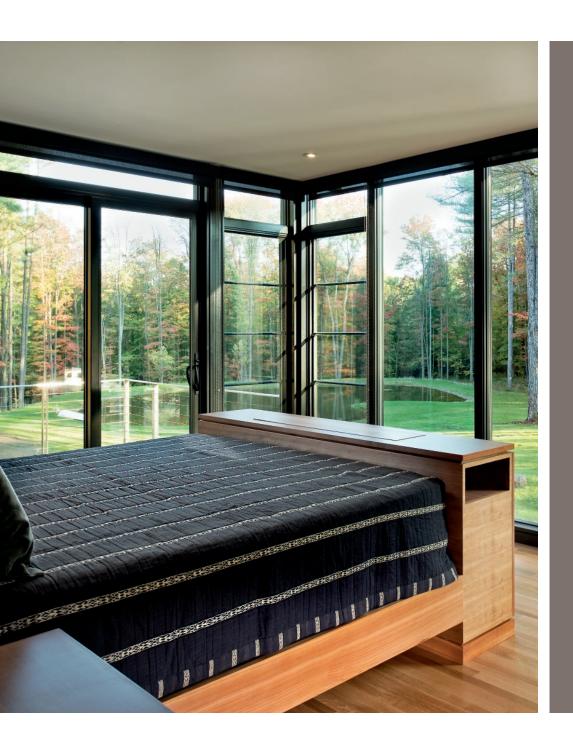

# casement + awning

Create a clean and understated look with Pinnacle wood clad casements and awnings. Our energy and cost efficient windows offer the ultimate in performance, stability and style. Take advantage of a convenient, easy-to-maintain unit offering maximum light and excellent ventilation. With an array of sizes and options, we can make a casement or awning for any room in your home.

Improved energy efficiency comes from our thick, two-inch sash and thermally broken frame that increase insulation and, more importantly, reduce your energy bills. And our sleek, single-lever, multi-point hardware makes for a tight, leakproof fit built for years of style and effortless operation.