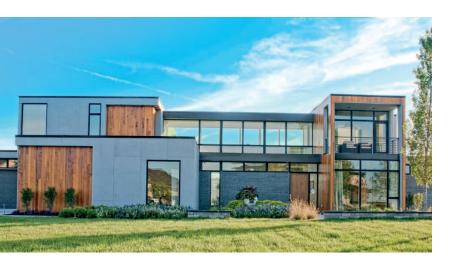

#### mix + match

Streamline your design with contemporary finishes, or let understated colors be the showstopper. Go bold with a textured black exterior or a painted black interior. Highlight your views with a low profile 90-degree corner window or a sprawling 20-foot multi-slide door. Our product combinations are nearly endless...

# one-of-a-kind configurations

Round out the contemporary look with our new Textured Black feature color. This black finish gives Windsor's windows and doors a rugged, utilitarian appearance that provides an added tactile dimension sought after by architects. This exterior clad color enhances visual appeal across many different styles and adds dramatic contrast to any architectural design.