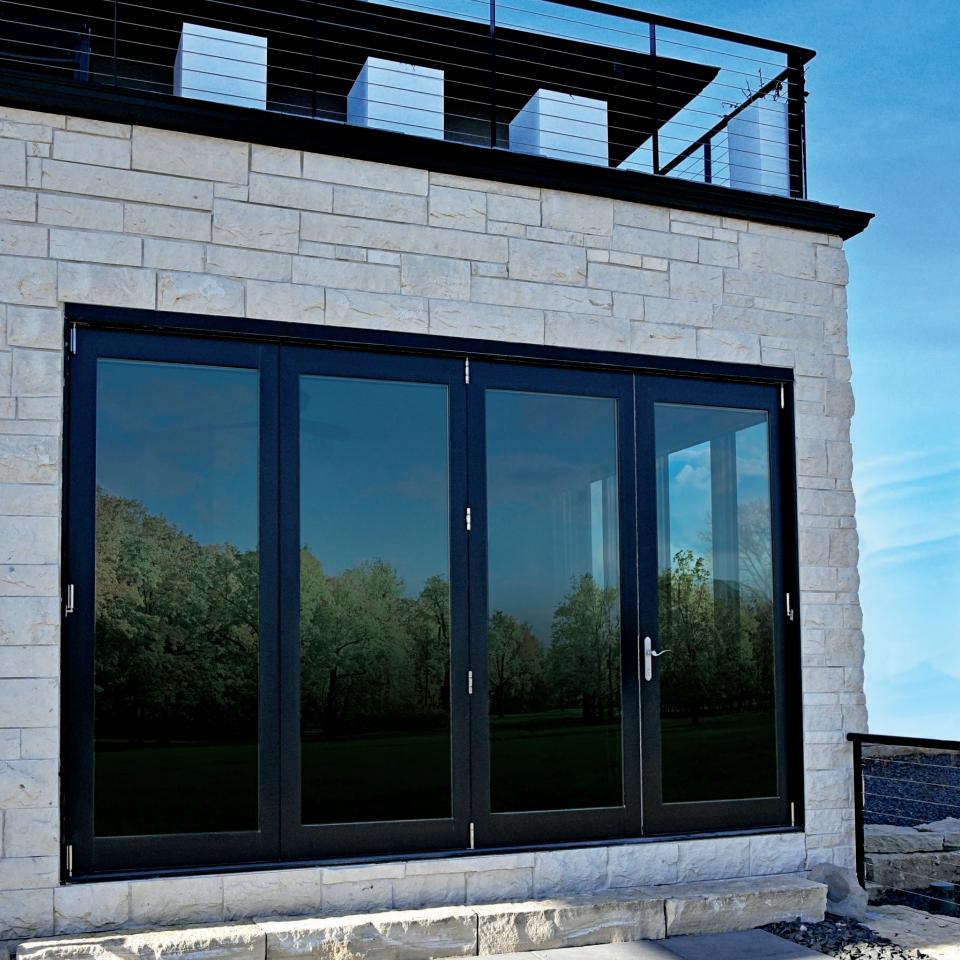

# narrow stile bi-fold patio door

Designed with narrow stiles for more visible glass and to maximize your views, the innovative concept of bi-fold patio doors brings open-air luxury to virtually any custom project. Quality, high-performance and stunning beauty come together in Pinnacle narrow stile bi-fold patio doors. We offer this versatile product in many sizes and configurations, which allows for installation in standard construction openings.

Pinnacle bi-fold patio doors feature a revolutionary hinge system that provides graceful operation and reliable function for years to come. Offered in three heights, our narrow stile bi-fold doors can be assembled with as few as two panels, and up to eight panels wide. Imagine having the capability to span an opening as high as eight feet tall and up to 24 feet wide.

Highly customizable, with thousands of available product possibilities, from stylish hardware to stunning colors and contemporary finishes, the opportunities are nearly endless. Enhance your home with bi-fold doors and be inspired by the view.