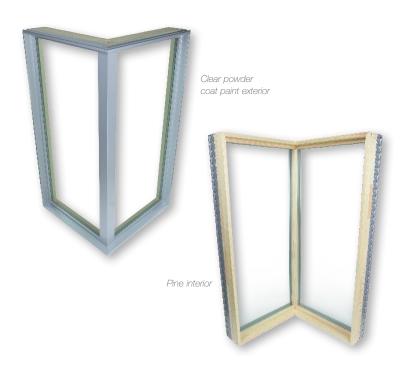

# 90-degree corner window

Constructed with the same frame as our Pinnacle clad low profile direct set, our 90-degree corner window is designed with clean, straight lines to maximize your view. Corner units are available with a glazed corner post or choose to forgo the post altogether for virtually unobstructed sightlines.\*

Increased visible glass provides a clear view of the outside world, while high-performance thermal ratings maintain a comfortable indoor environment. Whether you want to finish off a sunroom with architectural interest or create expansive panoramic views in a kitchen, our corner windows offer a stunning option sure to give your project a bold, modern look.