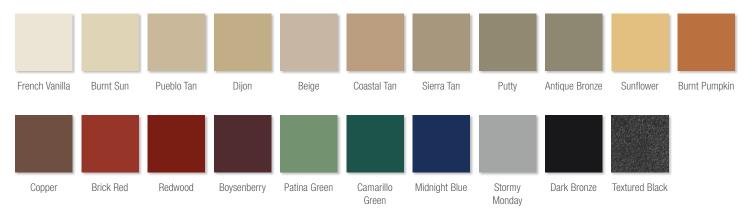

All Next Dimension vinyl products are available in white or clay, as well as seven painted exterior colors (white, ivory, tan, bronze, cinnamon, hunter green and black). These products offer commercially rated performance and low maintenance, and are backed by a lifetime limited warranty.