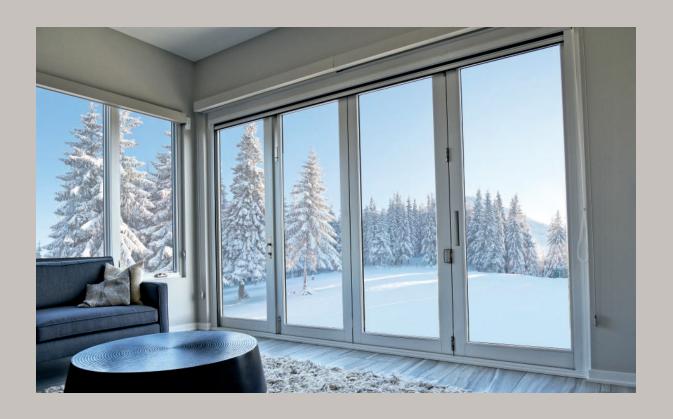

# style + view

Windsor Windows & Doors has established a proud tradition of developing unique home construction solutions for more than 70 years. Our extensive line of windows and doors opens up a home to the ambiance and beauty of the outdoors, while the inspired designs and lasting performance of our products present an endless array of possibilities to architects and builders.

### narrow stile swinging patio door

Match your architectural style with performance by choosing a Pinnacle swinging patio door. Create unique sightlines, maximize natural light and improve outdoor views with significantly more visible glass afforded by our narrow stiles. A complement to any home's décor, Windsor's beautifully crafted in-swing and out-swing doors are available in five unique interior finishes with heights up to eight feet tall. The versatility of design options continues, with 51 different exterior clad colors and finishes, several hardware styles, multiple hardware finishes and numerous grille options. For safety, multi-point locking hardware is available. For style, add a customized transom or sidelite. Select one panel to operate or two panels, or include up to four panels in one frame. With narrow stile swinging patio doors, the options are nearly endless.

#### narrow stile sliding patio door

Windsor's sleek, narrow stile sliding doors will be the talk of your next outdoor event. With more visible glass than classic French stile doors, incredible ease of operation and modern aesthetics, our narrow stile sliding patio doors are the perfect complement to your contemporary design. Constructed with up to four panels, the doors glide effortlessly on two end adjustable tandem steel ball bearing rollers and offer a pultruded fiberglass sill in a gray or bronze finish. Heavy-duty weatherstripping also ensures your patio doors will be ready for the changing seasons, even when your patio is not.

# narrow stile multi-slide patio door

Expand the feel of your indoor living space and let the beauty of the outdoors in. Featuring increased visible glass, narrow stile multi-slide patio doors highlight brilliant outdoor views and give your home a unique, contemporary architectural look. Not only an impactful design element, our clad multi-slide doors enhance your modern style while flooding your interior with an abundance of natural light.

# narrow stile bi-fold patio door

Designed with narrow stiles for more visible glass and to maximize your views, the innovative concept of bi-fold patio doors brings open-air luxury to virtually any custom project. Quality, high-performance and stunning beauty come together in Pinnacle narrow stile bi-fold patio doors. We offer this versatile product in many sizes and configurations, which allows for installation in standard construction openings.