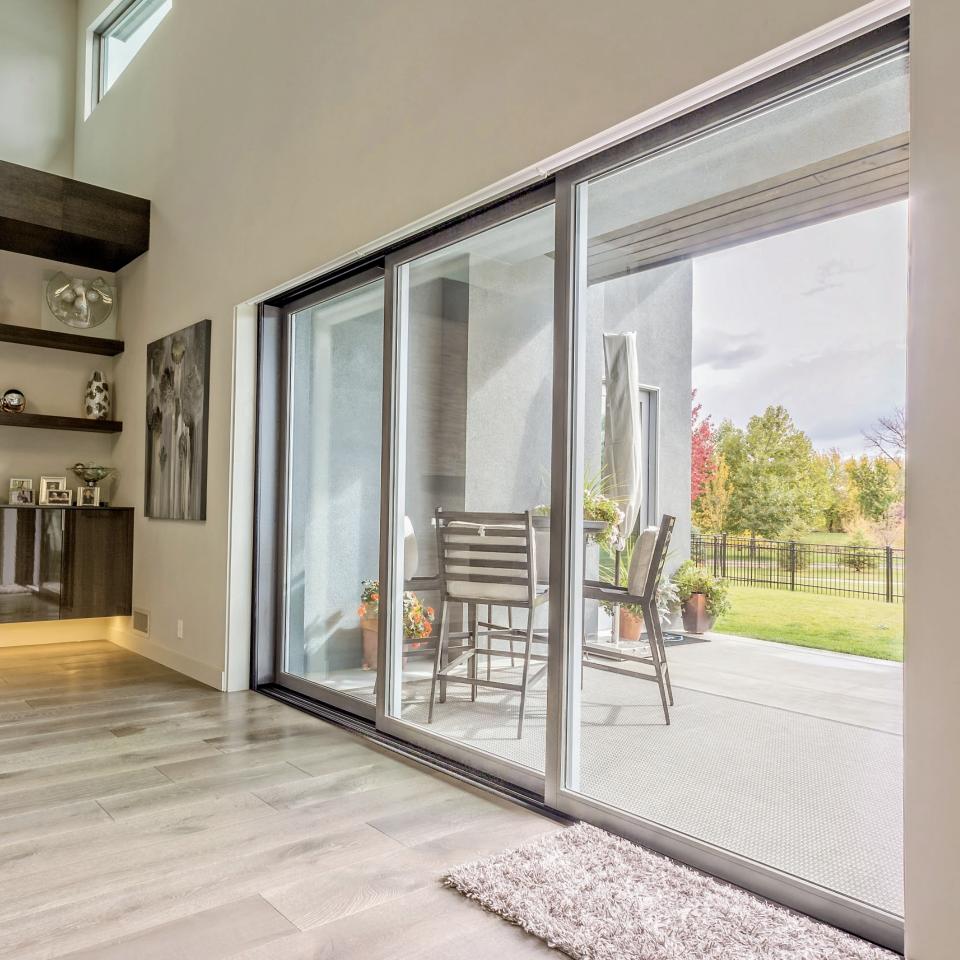

#### narrow stile sliding patio door

Windsor's sleek, narrow stile sliding doors will be the talk of your next outdoor event. With more visible glass than classic French stile doors, incredible ease of operation and modern aesthetics, our narrow stile sliding patio doors are the perfect complement to your contemporary design. Constructed with up to four panels, the doors glide effortlessly on two end adjustable tandem steel ball bearing rollers and offer a pultruded fiberglass sill in a gray or bronze finish. Heavy-duty weatherstripping also ensures your patio doors will be ready for the changing seasons, even when your patio is not.

# narrow stile multi-slide patio door

Expand the feel of your indoor living space and let the beauty of the outdoors in. Featuring increased visible glass, narrow stile multi-slide patio doors highlight brilliant outdoor views and give your home a unique, contemporary architectural look. Not only an impactful design element, our clad multi-slide doors enhance your modern style while flooding your interior with an abundance of natural light.

Available in stacking or pocket configurations up to 20 feet wide, Pinnacle narrow stile multi-slide patio doors are designed to complement our existing Pinnacle collection and offer many of the same features as other products in the line. Choose from 43 clad colors, eight anodized finishes, one of five interior finishes, and a variety of glazing options and grille patterns.