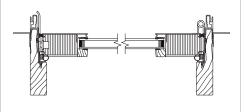

# narrow stile multi-slide patio door

Expand the feel of your indoor living space and let the beauty of the outdoors in. Featuring increased visible glass, narrow stile multi-slide patio doors highlight brilliant outdoor views and give your home a unique, contemporary architectural look. Not only an impactful design element, our clad multi-slide doors enhance your modern style while flooding your interior with an abundance of natural light.

Available in stacking or pocket configurations up to 20 feet wide, Pinnacle narrow stile multi-slide patio doors are designed to complement our existing Pinnacle collection and offer many of the same features as other products in the line. Choose from 43 clad colors, eight anodized finishes, one of five interior finishes, and a variety of glazing options and grille patterns.