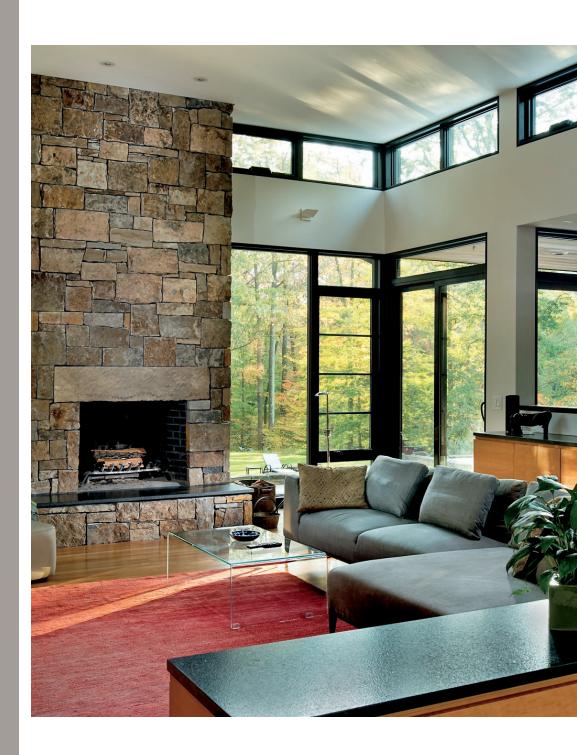

# one-of-a-kind configurations

Round out the contemporary look with our new Textured Black feature color. This black finish gives Windsor's windows and doors a rugged, utilitarian appearance that provides an added tactile dimension sought after by architects. This exterior clad color enhances visual appeal across many different styles and adds dramatic contrast to any architectural design.

# 90-degree corner window

Constructed with the same frame as our Pinnacle clad low profile direct set, our 90-degree corner window is designed with clean, straight lines to maximize your view. Corner units are available with a glazed corner post or choose to forgo the post altogether for virtually unobstructed sightlines.\*

Increased visible glass provides a clear view of the outside world, while high-performance thermal ratings maintain a comfortable indoor environment. Whether you want to finish off a sunroom with architectural interest or create expansive panoramic views in a kitchen, our corner windows offer a stunning option sure to give your project a bold, modern look.